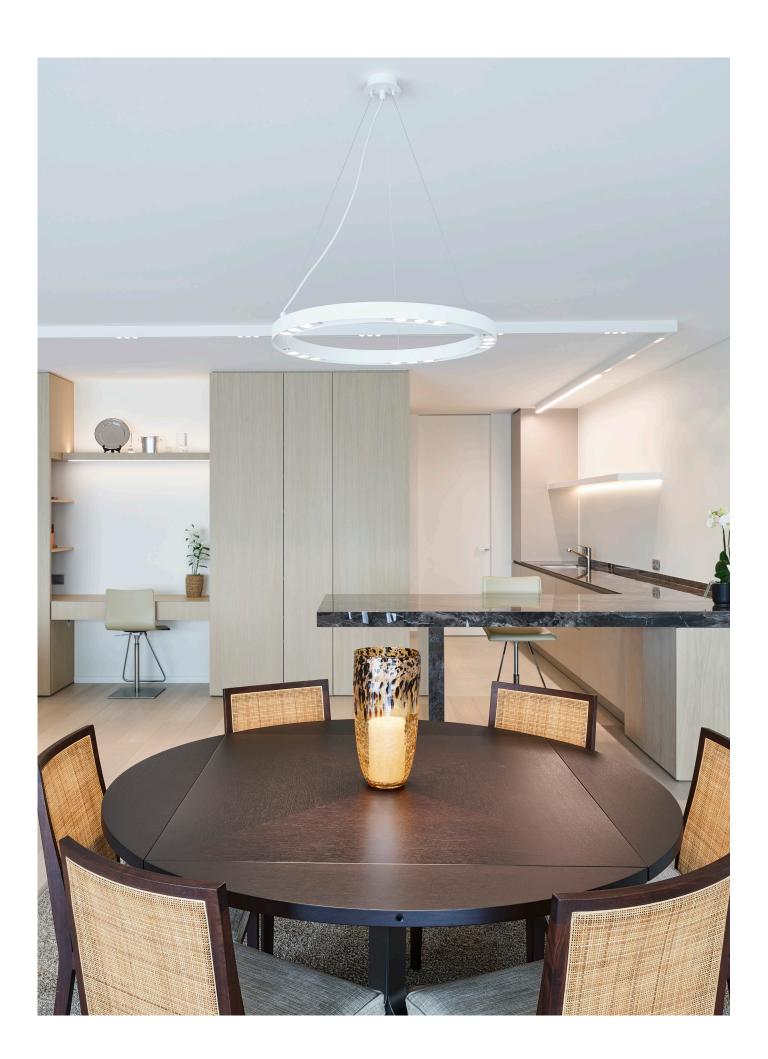

## INDOOR | Ceiling UP | Pendants | HULA HOOP

built-up

built-up

Groendreef 60, 9880 Aalter  $\mid$  T +32 9 374 19 51  $\mid$  www.psmlighting.be All our products are locally made in Aalter, Belgium (EU). Short delivery times.