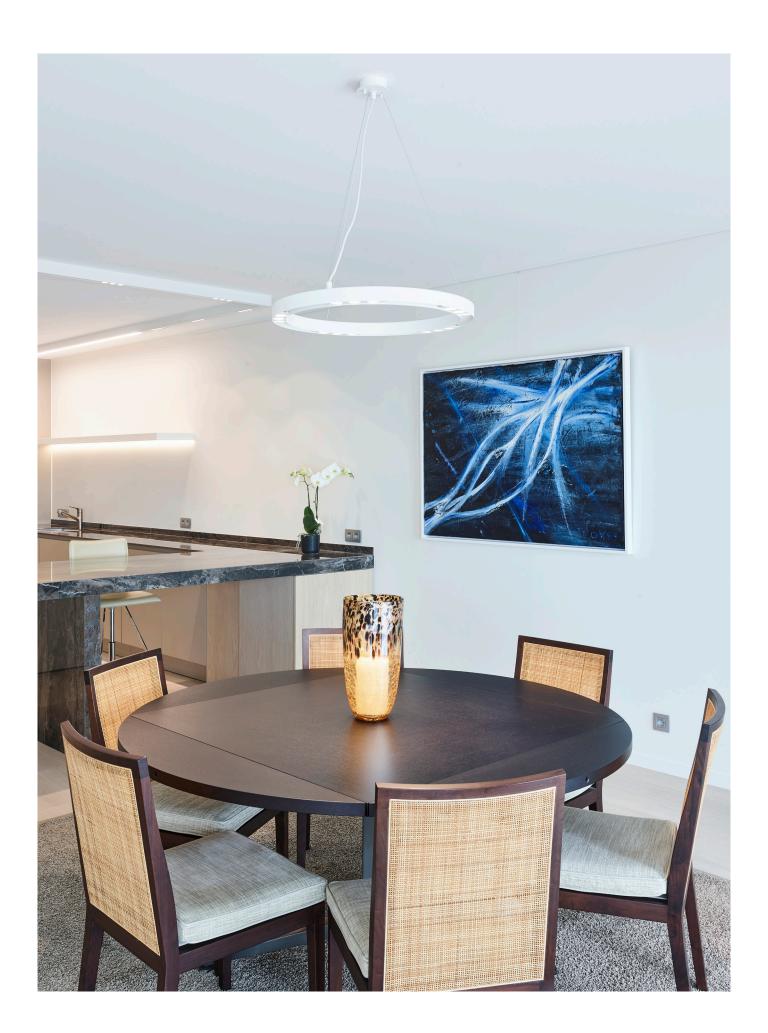

## INDOOR | Ceiling UP | Pendants | HULA HOOP

built-up

built-up

Groendreef 60, 9880 Aalter  $\mid$  T +32 9 374 19 51  $\mid$  www.psmlighting.be All our products are locally made in Aalter, Belgium (EU). Short delivery times.