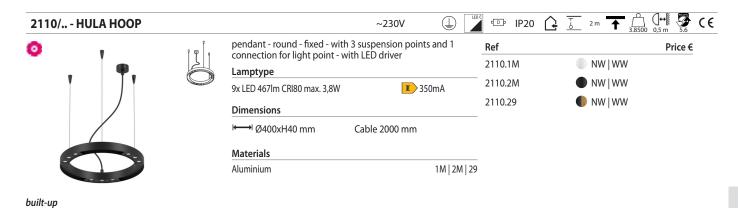

## INDOOR | Ceiling UP | Pendants | HULA HOOP

built-up

built-up

Groendreef 60, 9880 Aalter  $\mid$  T +32 9 374 19 51  $\mid$  www.psmlighting.be All our products are locally made in Aalter, Belgium (EU). Short delivery times.