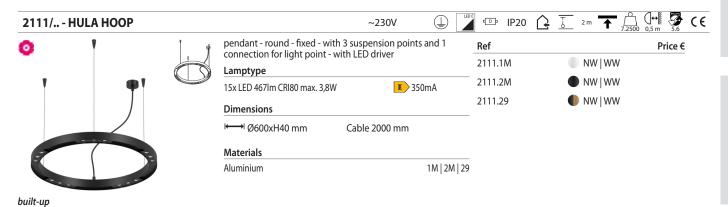

## INDOOR | Ceiling UP | Pendants | HULA HOOP

built-up

built-up

Groendreef 60, 9880 Aalter  $\mid$  T +32 9 374 19 51  $\mid$  www.psmlighting.be All our products are locally made in Aalter, Belgium (EU). Short delivery times.